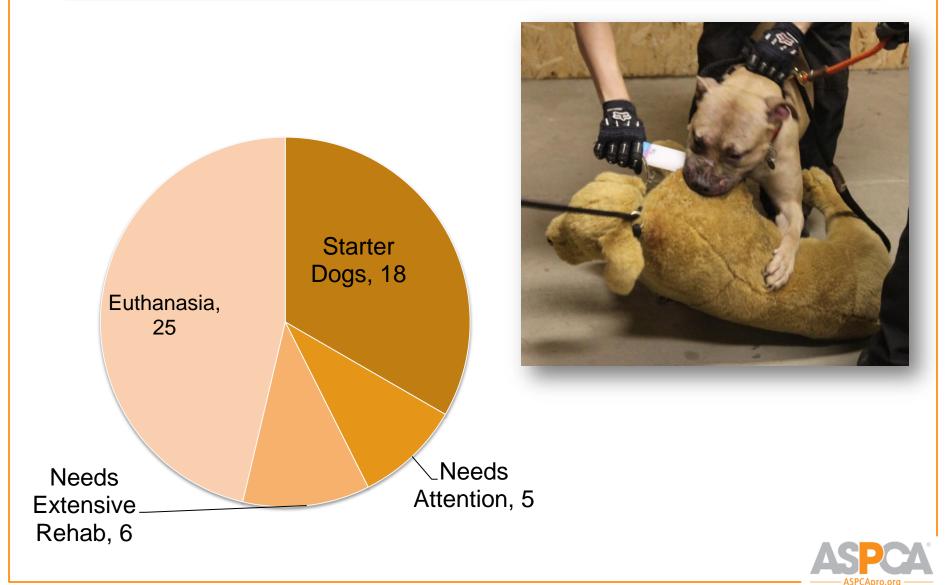

#### **CASE REVIEW: BEHAVIOR EVALUATIONS**

#### The Dogs

- 54 dogs: puppies and adults
- Covered in fresh wounds and old scars
- Some with massive trauma

#### Forensic Exams

- Add to body of evidence
- Scars

Cas

 Customized treatment plans