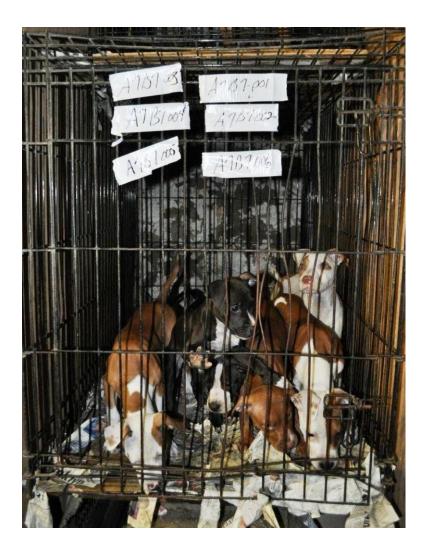

## **CASE REVIEW: CRIME SCENE**

#### **The Environment**

- Dark basement with poor ventilation
- Confined
- Only taken out to train or fight
- Ammonia levels

#### The Dogs

- 54 dogs: puppies and adults
- Covered in fresh wounds and old scars
- Some with massive trauma