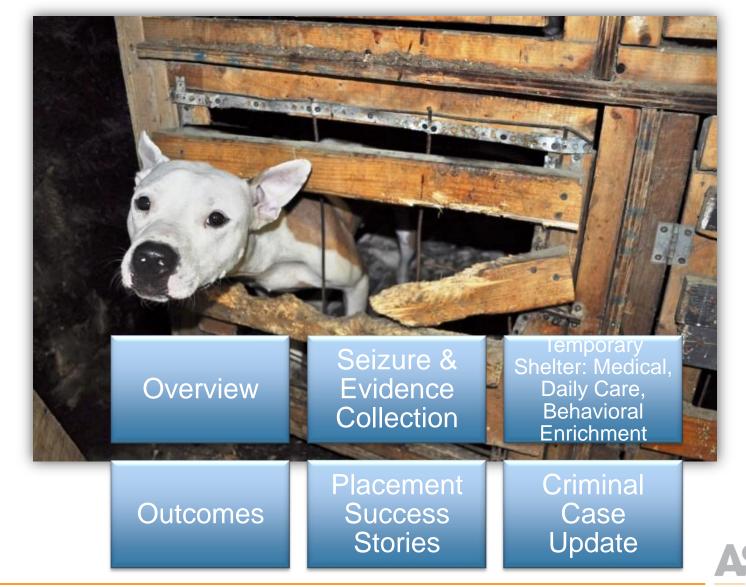

#### **CASE REVIEW: BRONX DOG FIGHTING OP**

© 2015 ASPCA®. All Rights Reserved.

#### The Dogs

- 54 dogs: puppies and adults
- Covered in fresh wounds and old scars
- Some with massive trauma