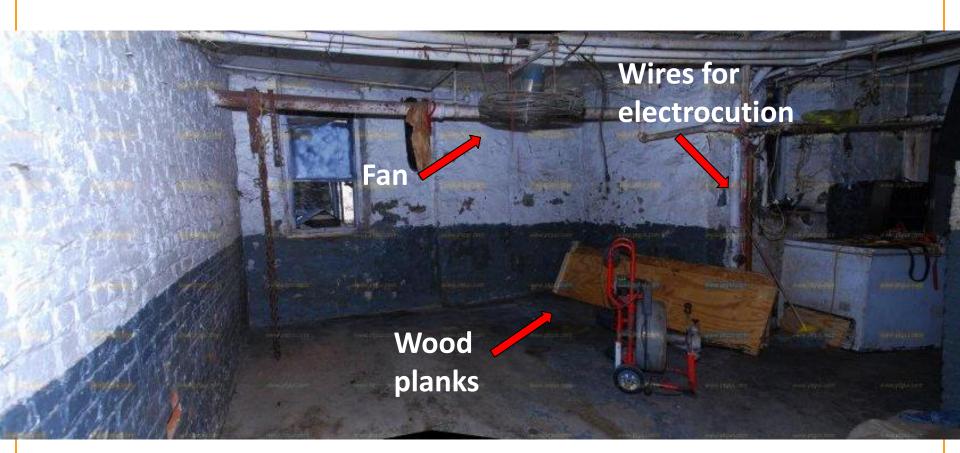

#### **CASE REVIEW: FIGHTING PIT**

© 2015 ASPCA<sup>®</sup>. All Rights Reserved.

#### **The Environment**

- Dark basement with poor ventilation
- Confined
- Only taken out to train or fight
- Ammonia levels