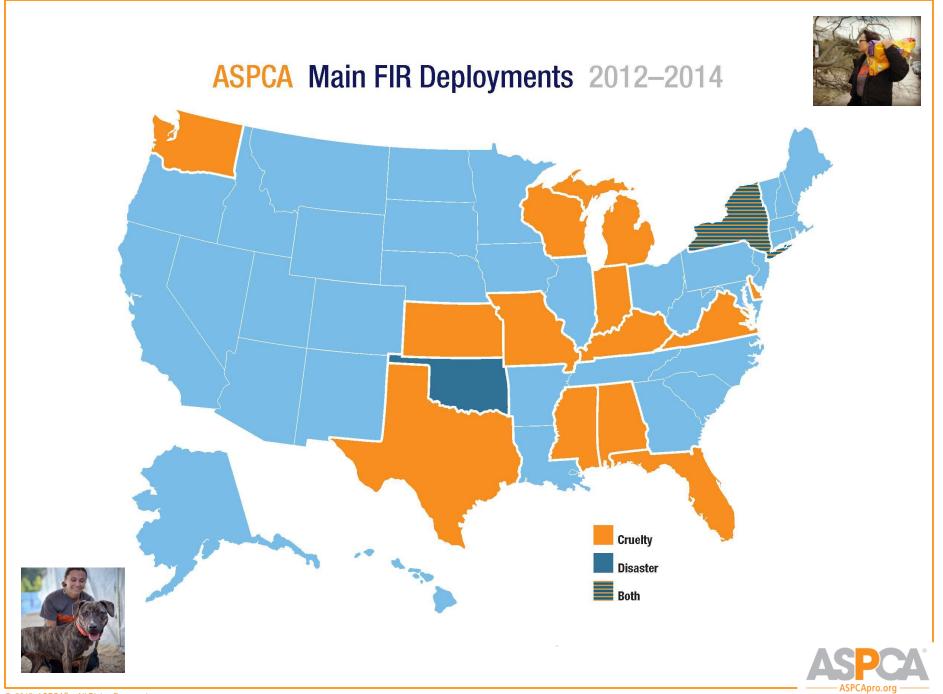

## **TYPES OF DEPLOYMENTS**

# Disasters

- Floods
- Hurricanes
- Tornados
- Earthquakes
- Wildfires
- Disease Outbreaks

# Cruelty

- Puppy Mills
- Hoarders
- Animal fighting
- Other Cruelty/Neglect