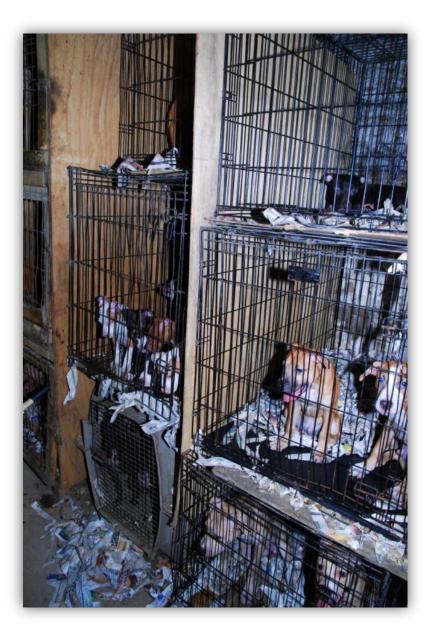

## **CASE REVIEW: CRIME SCENE**

#### **The Environment**

- Dark basement with poor ventilation
- Confined
- Only taken out to train or fight
- Ammonia levels

#### The Dogs

- 54 dogs: puppies and adults
- Covered in fresh wounds and old scars
- Some with massive trauma