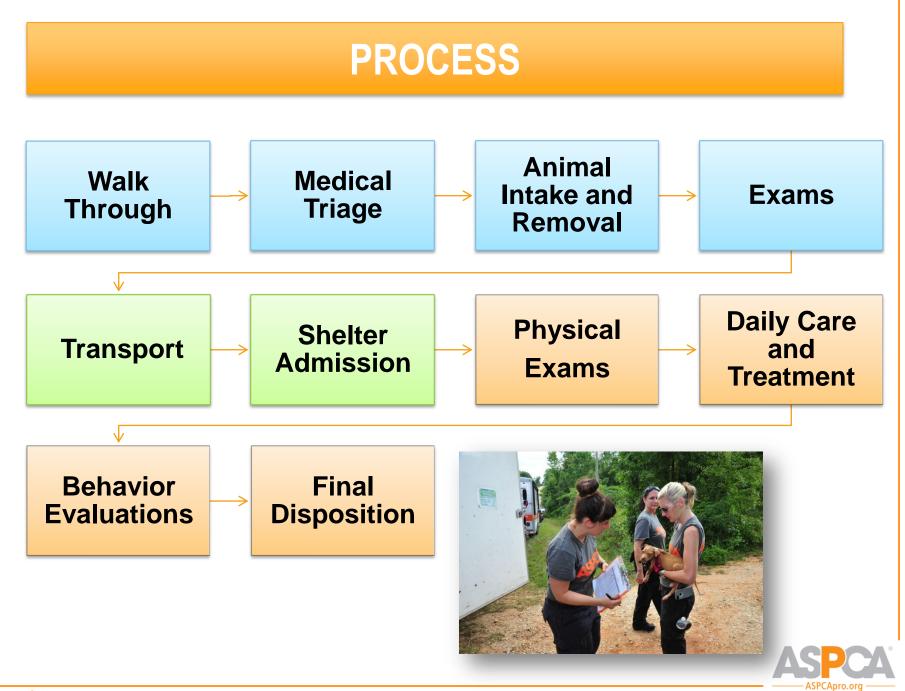

#### Evidence Collection

#### Forensic Analysis

#### Forensic Exams

- Add to body of evidence
- Scars

Cas

 Customized treatment plans