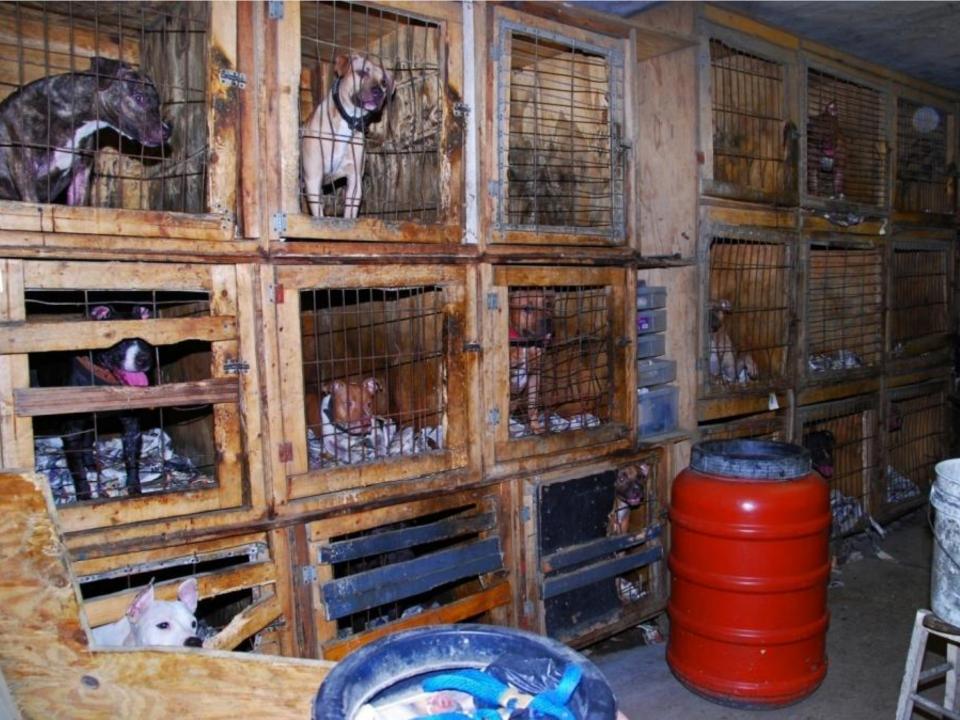

#### **The Environment**

- Dark basement with poor ventilation
- Confined
- Only taken out to train or fight
- Ammonia levels

#### The Dogs

- 54 dogs: puppies and adults
- Covered in fresh wounds and old scars
- Some with massive trauma

#### **CASE REVIEW: FIGHTING PIT**

© 2015 ASPCA<sup>®</sup>. All Rights Reserved.